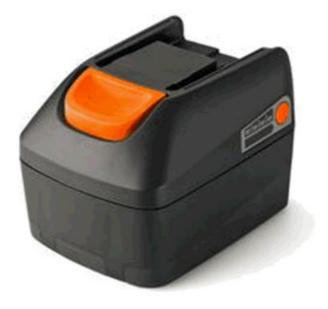

## **POWER TOOL BATTERIES**

NORDMAX\_BATTERIES

- NiCD, NiMh and lithium batteries
- For several brands eg. Bosch, Makita, Hilti, Festool
- Longer service life for your tool cut costs!

## PRODUCT DESCRIPTION

Our repertory includes high quality power tool batteries by Finnish brand Nordmax. Their selection covers NiCD, MiMh and lithium-batteries suitable for various power tools from several brands such as Bosch, Makita, Hilti, Festool, Metabo, Milwaukee, DeWalt and many more.

Aftermarket batteries offer excellent value for money as they cost significantly less than OEM batteries or new tool kits. Our selection also includes battery chargers for tool batteries.